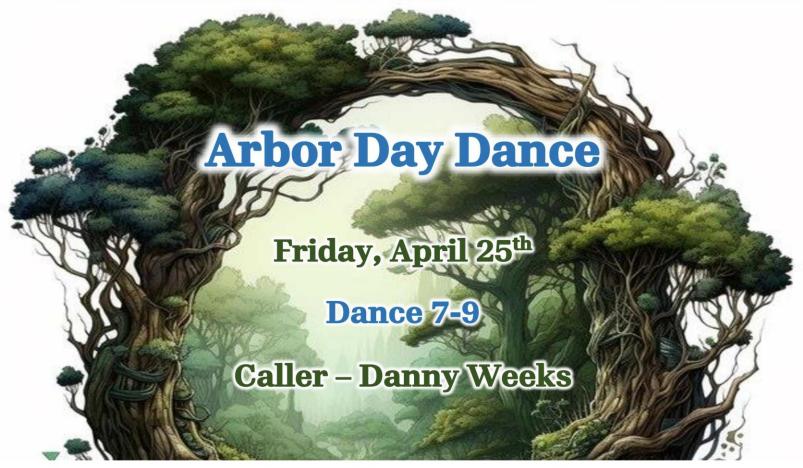

Due to a scheduling issue at Mountain View, the March 23<sup>rd</sup> MASDA Dance has been moved to April 6<sup>th</sup>. We will have Shawn Butler and Charlie Petrea entertaining us calling Squares, and Aneesa Barge will be cueing the Rounds. If you have attended one of the last few dances that Shawn and Charlie have called, you know you are in for a treat! Just wondering what skit these two will think of this time. We have Early Rounds from 2:00 pm to 2:45 pm and then Mainstream/Plus/Rounds from 3 pm and until 5 pm. See the updated flyer below.

## **MASDA MARCH MADNESS**

with SHAWN BUTLER & CHARLIE PETREA

\*\*\***Sunday, <del>March 23,</del> 2025**\*\*\* RESCHEDULED to Sunday, April 6, 2025

They've channeled the Blues Brothers and dressed as donkeys. Come find out what high jinks they'll bring this time.

One thing's for certain: You'll be guaranteed an <u>entertaining</u> afternoon of dancing with some <u>fantastic</u> music.

2 - 2:45 p.m. - Early Rounds

3 - 5 p.m. - MS, Plus, and Rounds

Admission: Free for MASDA members; \$10 for visitors

<u>And on rounds</u> ... the incredible ... the superb ... the cue-mazing ... the wonderful ... the astonishng ... the marvelous ... and fantabulous ...