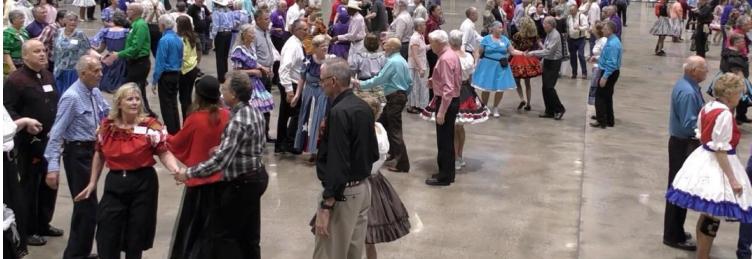

### Special <u>MASDA</u> National Caller Dance Starring the *SENSATIONAL PAM COURTS* \*\*\*\*Sunday, November 10\*\*\*\*

Cincinnati's multi-talented Pam Courts has been one of America's most popular square dance callers since 1990.

2 – 2:45 p.m. – Advanced 3 – 5 p.m. – Mainstream, Plus, and Lines <u>Admission</u>: Free for MASDA members; \$10 for visitors

And leading lines ... the *MAGNIFICENT MELBA TRAPP* from Bartow Dixie Grands