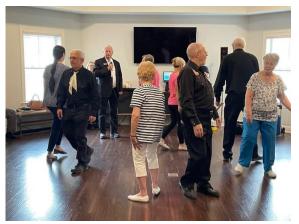

### **GSSDA** Demo Dance

In April, Raiford Peacock, President of GSSDA, arranged a square dance demo with Clyde Couch calling for residents of Holbrook Acworth, an active 55+ adult community. The square dancers represented several of our local clubs. The dancers and residents had a great time!