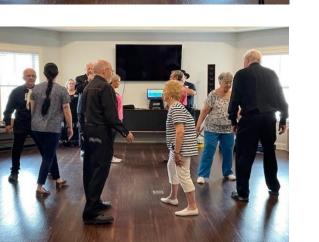

### **GSSDA** Demo Dance

In April, Raiford Peacock, President of GSSDA, arranged a square dance demo with Clyde Couch calling for residents of Holbrook Acworth, an active 55+ adult community. The square dancers represented several of our local clubs. The dancers and residents had a great time!