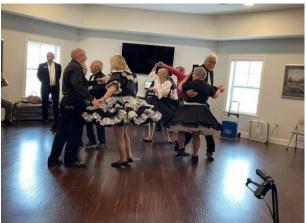

### **GSSDA** Demo Dance

In April, Raiford Peacock, President of GSSDA, arranged a square dance demo with Clyde Couch calling for residents of Holbrook Acworth, an active 55+ adult community. The square dancers represented several of our local clubs. The dancers and residents had a great time!