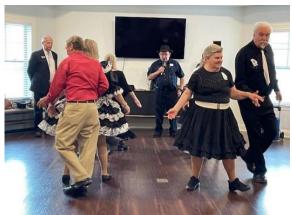

### **GSSDA** Demo Dance

In April, Raiford Peacock, President of GSSDA, arranged a square dance demo with Clyde Couch calling for residents of Holbrook Acworth, an active 55+ adult community. The square dancers represented several of our local clubs. The dancers and residents had a great time!