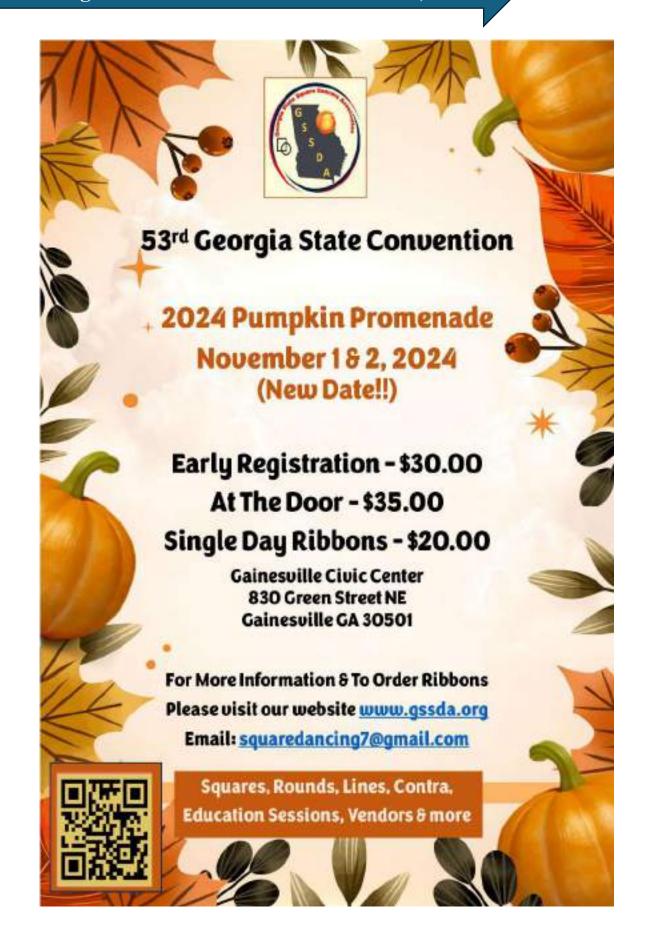

parades; drives through the colorful mountain overlooks. All of these things and more contribute to the excitement of Fall in Georgia. And as square dancers, let's not forget our annual Georgia State Square Convention, November 1-2, 2024. The 53<sup>rd</sup> Georgia State Square Dance Convention, the **2024 Pumpkin Promenade** is scheduled for a new date – November 1 & 2.

Square dancers from across Georgia and nearby states will gather in Gainesville, GA in for a weekend of fun and educational activities in support of this fun and beneficial activity. Modern Western Square Dancers, Round Dancers, Contra Dancers and Line Dancers will enjoy two full days of fun and fellowship at the Gainesville Civic Center.

GSSDA Board members and a large cadre of volunteers are hard at work planning, coordinating and delivering a wide variety of fun and education. I hope everyone will join us in Gainesville.

The new "Georgia Traveler Program Awards" will be given on Friday at 6:00 pm. On Saturday evening at 6:00 pm, we will honor the winners of the "Club Community Outreach Award" and the Dance Leader recognition award, "Above & Beyond" Award". You don't want to miss the 2024 Pumpkin Promenade.

| REGISTRATION                                                   | QUANTITY   | SUBTOTAL |
|----------------------------------------------------------------|------------|----------|
| Early Registration before November 1, 2024: \$30.00            |            | s        |
| Registration At The Door: \$35.00                              | 7:         | 7        |
| Youth - FREE                                                   |            | FREE     |
| Single Day (Friday/ Saturday): \$20.00. Sold at the door only. | Total Due: | s        |

Mail completed form and check to: GSSDA, P.O. Box 1120, Flowery Branch GA 30542. Please include a #10 self-addressed (business) stamped envelope for mailing. *Make your check payable to GSSDA. Register online at <u>www.qssda.org</u>* 