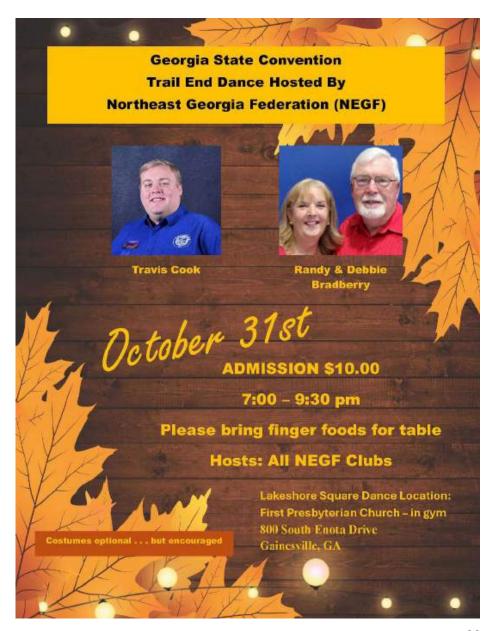

After returning to Georgia in 1981, Jimmy and Rosalynn have continued dancing at various clubs and events throughout southern Georgia.

**Travis Cook** 

Randy & Debbie Bradberry

October 31st
ADMISSION \$10.00

7:00 - 9:30 pm

Please bring finger foods for table

Hosts: All NEGF Clubs

Costumes optional . . . but encouraged

Lakeshore Square Dance Location: First Presbyterian Church – in gym 800 South Enota Drive Gainesville, GA