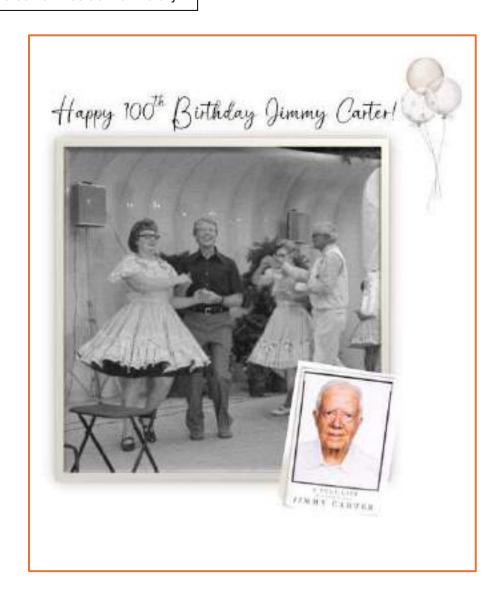

In 1972, Governor Carter and First Lady Rosalynn, joined Wade Driver and Wade's parents in the Saturday night opening tip of the 1<sup>st</sup> Annual Georgia State Square Dance Convention in Macon, Georgia. In 1977 Jimmy was inaugurated as the 39<sup>th</sup> President of the United States. The Carters brought their passion for square dancing with them to Washington DC, hosting an Inaugural Square Dance Ball on January 21, 1977. An event attended by bus loads of proud Georgia square dancers.

President Carter square dancing at Congressional Picnic, July 1977. Courtesy of the Carter Presidential Library.

The Carters continued to host square dances in the White House, including hosting dances on the South Lawn of the White House for several events, such as Congressional Picnics.