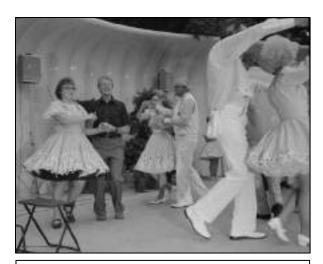

In 1972, Governor Carter and First Lady Rosalynn, joined Wade Driver and Wade's parents in the Saturday night opening tip of the 1<sup>st</sup> Annual Georgia State Square Dance Convention in Macon, Georgia. In 1977 Jimmy was inaugurated as the 39<sup>th</sup> President of the United States. The Carters brought their passion for square dancing with them to Washington DC, hosting an Inaugural Square Dance Ball on January 21, 1977. An event attended by bus loads of proud Georgia square dancers.

President Carter square dancing at Congressional Picnic, July 1977. Courtesy of the Carter Presidential Library.

The Carters continued to host square dances in the White House, including hosting dances on the South Lawn of the White House for several events, such as Congressional Picnics.