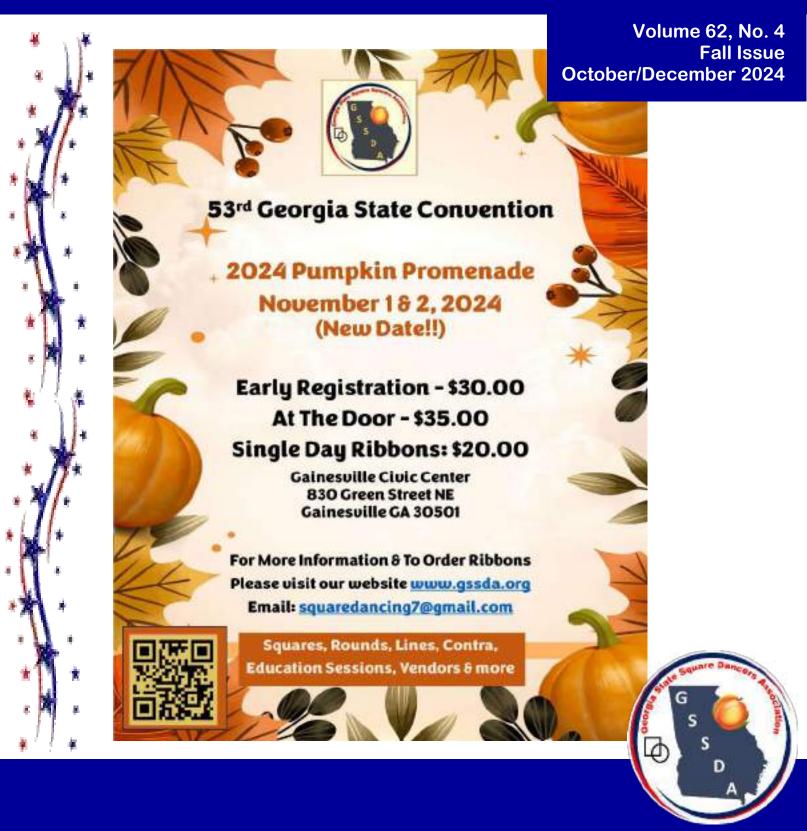

parades; drives through the colorful mountain overlooks. All of these things and more contribute to the excitement of Fall in Georgia. And as square dancers, let's not forget our annual Georgia State Square Convention, November 1-2, 2024. The 53<sup>rd</sup> Georgia State Square Dance Convention, the **2024 Pumpkin Promenade** is scheduled for a new date – November 1 & 2.

Square dancers from across Georgia and nearby states will gather in Gainesville, GA in for a weekend of fun and educational activities in support of this fun and beneficial activity. Modern Western Square Dancers, Round Dancers, Contra Dancers and Line Dancers will enjoy two full days of fun and fellowship at the Gainesville Civic Center.

GSSDA Board members and a large cadre of volunteers are hard at work planning, coordinating and delivering a wide variety of fun and education. I hope everyone will join us in Gainesville.

The new "Georgia Traveler Program Awards" will be given on Friday at 6:00 pm. On Saturday evening at 6:00 pm, we will honor the winners of the "Club Community Outreach Award" and the Dance Leader recognition award, "Above & Beyond" Award". You don't want to miss the 2024 Pumpkin Promenade.