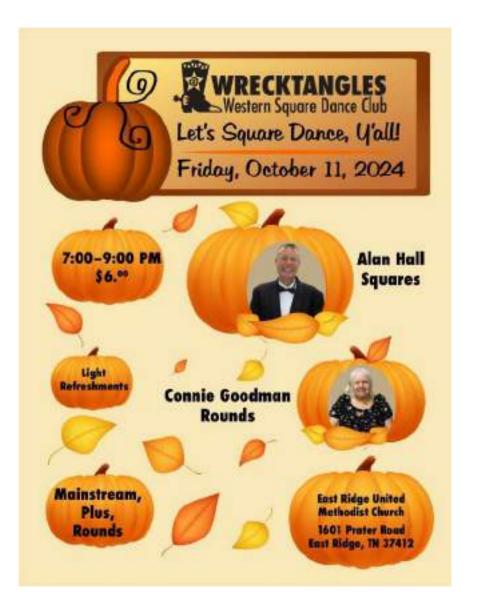

After returning to Georgia in 1981, Jimmy and Rosalynn have continued dancing at various clubs and events throughout southern Georgia.

**Travis Cook** 

Randy & Debbie Bradberry

October 31st
ADMISSION \$10.00

7:00 - 9:30 pm

Please bring finger foods for table

Hosts: All NEGF Clubs

Costumes optional . . . but encouraged

Lakeshore Square Dance Location: First Presbyterian Church – in gym 800 South Enota Drive Gainesville, GA