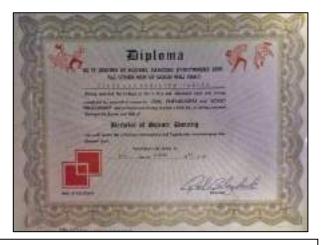

Jimmy & Rosalynn's Square Dance Diploma. Courtesy of the Carter Presidential Library.

Wade & Gloria Drive with the Carters at a Georgia State Convention

Jimmy became active in public service including serving on the Sumter County Board of Education, Georgia State Senate and then as the Governor of Georgia.

In 1963, Jimmy & Rosalynn took square dance lessons in southern Georgia, being taught to dance by Rod Blaylock. They joined the Meri Legs Square Dance Club in Dawson, Georgia, a name made from American Legion, where the club danced.