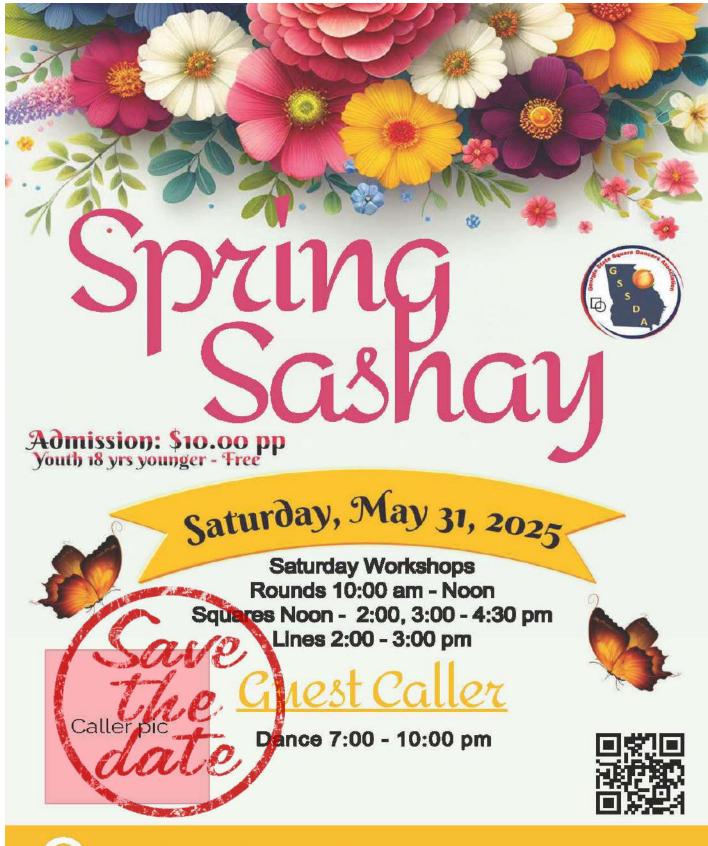

| REGISTRATION                                                   | QUANTITY   | SUBTOTAL |
|----------------------------------------------------------------|------------|----------|
| Early Registration before November 1, 2025: \$30.00            |            | \$       |
| After October 31, 2025: \$35.00                                |            |          |
| Youth - FREE                                                   |            | FREE     |
| Single Day (Friday/ Saturday): \$25.00. Sold at the door only. | Total Due: | s        |

| No re  | efunds after October 31, 2025. No ri | bbons will be mailed after October 1 | 18th (Ribbons available at Registration Table) |
|--------|--------------------------------------|--------------------------------------|------------------------------------------------|
| Name   | (s):                                 |                                      | Phone:                                         |
| Addre  | ess:                                 |                                      | City:                                          |
| State: | Zip Code:                            | _Email:                              |                                                |
|        | I would like to volunteer.           | Club(s) Membership: _                |                                                |

Mail completed form and check to: GSSDA, P.O. Box 1120, Flowery Branch GA 30542. Please include a #10 self-addressed (business) stamped envelope for mailing. *Make your check payable to GSSDA. Register online at www.gssda.org* 