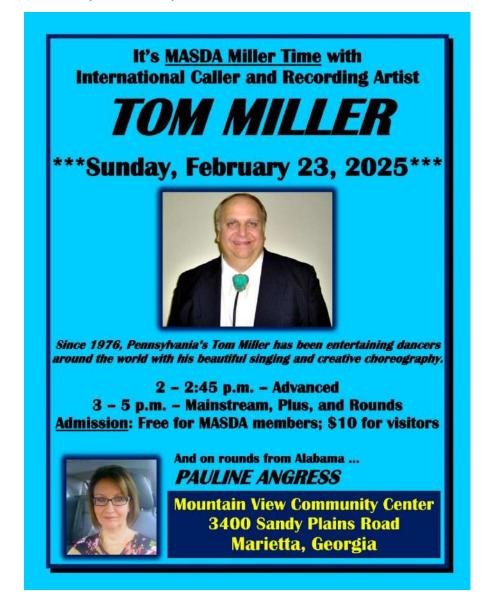

#### METRO ATLANTA SOUARE DANCERS ASSOCIATION (MASDA), MARIETTA, GA

Location: Mountain View Community Center

3400 Sandy Plains Road, Marietta, GA

**Dance Nights:** Saturday or Sundays

Varies **Dance Times:** 