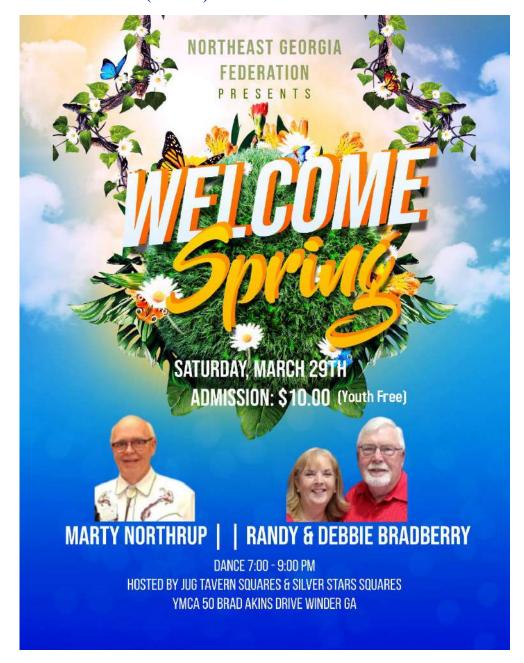

#### **NORTHEAST GEORGIA FEDERATION (NEGF)**

**Location**: Various Locations

**Dance Nights**: 5<sup>th</sup> Saturday **Dance Times**: 7:00 – 9:00 pm

**Dance Level:** Mainstream/Plus alternating with Lines

**Information**: Angie McClure

Email: squaredancing7@gmail.com