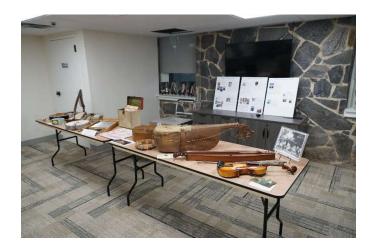

#### **GSSDA ARCHIVE ROOM**

An addition to the 51<sup>st</sup> Georgia State Square Dance Convention was the Archive Room. *Where did all the stuff come from?* Some items came from a non-temperature-controlled trailer on Sod Andrews's property. After he passed, his family did not want the memorabilia and donated to GSSDA. Some items came from a museum on the campus of Abraham-Baldwin Agricultural College. Much of it was about Georgia square dance callers. By the time GSSDA learned of these treasures, the museum had packed them in

unlabeled boxes. They put labels in one box and the items in another. GSSDA does want to preserve as much of our history as we can.