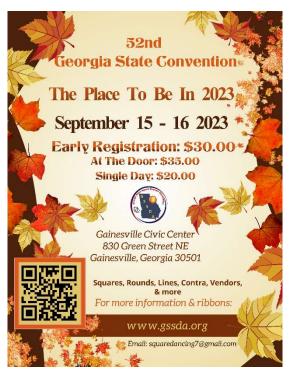

Save the date – September 15 & 16, 2023 for the 52<sup>nd</sup> Georgia State Convention.
Ribbons can be purchased:

- Online at <u>www.gssda.org</u>
- By mail
- Area Representative have ribbons for sale

Thursday, September 14<sup>th</sup> Trail End Dance – details to be announced.

**Volunteers** — **we need 'em!** Will you volunteer a few hours of your time to help at the State Convention? We need your help!!

**GSSDA Board** – do you have ideas to grow square dancing in Georgia? We are looking for new GSSDA Board members. Most of our meetings are held via Zoom, making it much easier for Board members to meet. Please let us know if you are interested and we'll add you to the meeting notification email. **2023 Meeting Schedule:** 

- January 8th
- March 12th
- May 6<sup>th</sup> Spring Sashay, Rome (Saturday)
- July 9<sup>th</sup>
- August 13<sup>th</sup> Convention Walk Thru & Officer Election, Gainesville Civic Center
- September 16<sup>th</sup> (Friday) Georgia State Convention
- October 8th Installation of New Officers