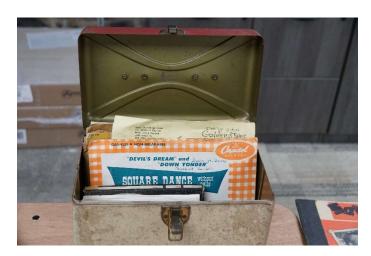

#### **GSSDA ARCHIVE ROOM**

An addition to the 51<sup>st</sup> Georgia State Square Dance Convention was the Archive Room. *Where did all the stuff come from?* Some items came from a non-temperature-controlled trailer on Sod Andrews's property. After he passed, his family did not want the memorabilia and donated to GSSDA. Some items came from a museum on the campus of Abraham-Baldwin Agricultural College. Much of it was about Georgia square dance callers. By the time GSSDA learned of these treasures, the museum had packed them in

unlabeled boxes. They put labels in one box and the items in another. GSSDA does want to preserve as much of our history as we can.