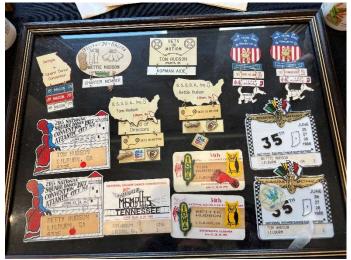

#### **GSSDA ARCHIVE ROOM**

An addition to the 51<sup>st</sup> Georgia State Square Dance Convention was the Archive Room. *Where did all the stuff come from?* Some items came from a non-temperature-controlled trailer on Sod Andrews's property. After he passed, his family did not want the memorabilia and donated to GSSDA. Some items came from a museum on the campus of Abraham-Baldwin Agricultural College. Much of it was about Georgia square dance callers. By the time GSSDA learned of these treasures, the museum had packed them in

unlabeled boxes. They put labels in one box and the items in another. GSSDA does want to preserve as much of our history as we can.

#### What can you do to help?

If anyone knows about preserving history, please volunteer. We need your help!!! We are relying on Google.

- We would like a short history of each club that dances or has danced in Georgia or is or has been a member of GSSDA. We would like this on standard 8.5 x 11 sheets of paper. We plan to put the Club articles in a binder. Please include date of first dance, callers, and club locations.
- We would like ONE badge from each of the above clubs.
- We would like caller fan club badges.
- We would like ONE badge, dangle, program from dance weekends held in Georgia.
- We would like National Square Dance Convention® souvenirs.
- We will accept banners of closed clubs.
- We would like newspaper articles about square dancing.

Please note: None of these will be returned.

We, DO NOT want square dance clothing, except embellished leather belts.

We will be accepting any of these at the Spring Sashay in Rome, GA.

Your Archivist, Jo Anne Johnson jabchj4@yahoo.com