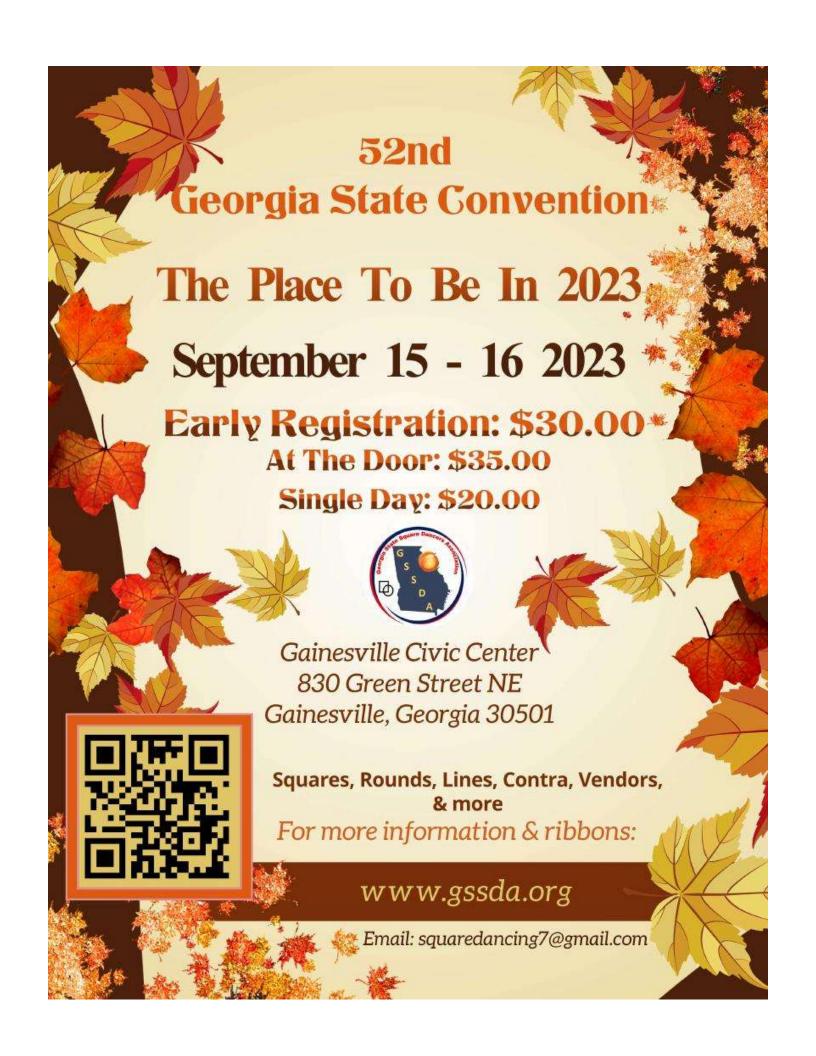

Save the date – September 15 & 16, 2023 for the 52<sup>nd</sup> Georgia State Convention.
Ribbons can be purchased:

- Online at <u>www.gssda.org</u>
- By mail
- Area Representative have ribbons for sale