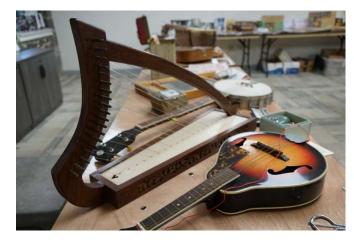

#### **GSSDA ARCHIVE ROOM**

An addition to the 51<sup>st</sup> Georgia State Square Dance Convention was the Archive Room. *Where did all the stuff come from?* Some items came from a non-temperature-controlled trailer on Sod Andrews's property. After he passed, his family did not want the memorabilia and donated to GSSDA. Some items came from a museum on the campus of Abraham-Baldwin Agricultural College. Much of it was about Georgia square dance callers. By the time GSSDA learned of these treasures, the museum had packed them in

unlabeled boxes. They put labels in one box and the items in another. GSSDA does want to preserve as much of our history as we can.