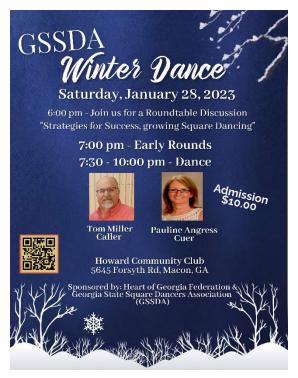

We have a new dance opportunity in January 2023 – please make plans to attend the GSSDA Winter Dance in Macon GA on January 28, 2023 with Tom Miller (AL) and Pauline Angress (AL).

Spring Sashay Weekend in Rome GA. Save the dates May 5 & 6, 2023.

If you have any questions, please contact the GSSDA Insurance Chairman:

Pat Inglis 9133 Creekside Trail, Stone Mountain GA 30087 Phone: 404-294-0268

Email: inglisp@bellsouth.net

Saturday, January 28, 2023

6:00 pm - Join us for a Roundtable Discussion "Strategies for Success, growing Square Dancing"

> 7:00 pm - Early Rounds 7:30 - 10:00 pm - Dance

Tom Miller Caller

Pauline Angress Cuer

Howard Community Club 5645 Forsyth Rd, Macon, GA

Sponsored by: Heart of Georgia Federation & Georgia State Square Dancers Association (GSSDA)