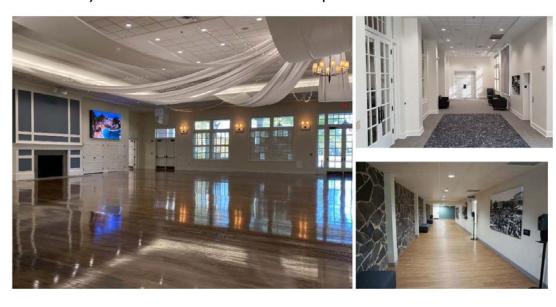

# President's Message . . .

We're less than a month away from the 50th Georgia State Convention – Are you ready?

The GSSDA Team has been planning for several months and we've got some fantastic plans this year. We have 35+ Super Dance Leaders registered for the Convention. The Gainesville Civic Center has completed a \$1.2M renovation and the facility is beautiful. We will have **five (5) dance floors**, all with wooden floors. A wide variety of dance options to choose from, something for everyone.

In 2021, the Civic Center has undergone a \$1.2 million dollar renovation which was completed in April. We think you will be very impressed with facility and the five dance halls to be provided.