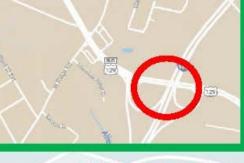

# Map of Gainesville

# 50<sup>th</sup> GSSDA Convention Civic Center

830 Green Street, NE Gainesville, GA

129

I-985; Exit 22

The last two years have been full of changes, and for many, have included the loss of loved ones and friends. During the 2021 Georgia State Convention, we would like to remember those from our square dance world who have gained their wings and are no longer with us.